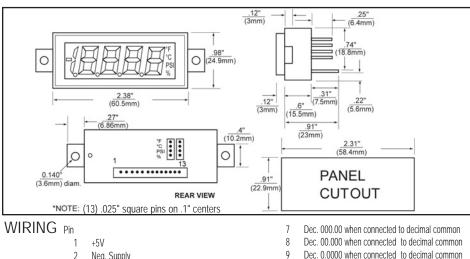

# 4 1/2 DIGIT PANEL MOUNTING



\*Note: If the input signal is not referenced to the power supply, pins 2 & 4 should be tied together for proper operation.

IS-404

## **4 1/2 DIGIT PANEL MOUNTING**



- 2 Neg. Supply
- INHI 3
- INLO 4
- 5 Dec. common
- B/L V- (Backlighted models only) Dec. 0000.0 when connected to decimal common 13 6

\*Note: If the input signal is not referenced to the power supply, pins 2 & 4 should be tied together for proper operation.

10

11

12

No connection

Signal Hold when connected to V+

B/L V+ (Backlighted models only)

#### IS-404

## 4 1/2 DIGIT PANEL MOUNTING



Rev. 15108

### **4 1/2 DIGIT PANEL MOUNTING**



\*Note: If the input signal is not referenced to the power supply, pins 2 & 4 should be tied together for proper operation.

IS-404