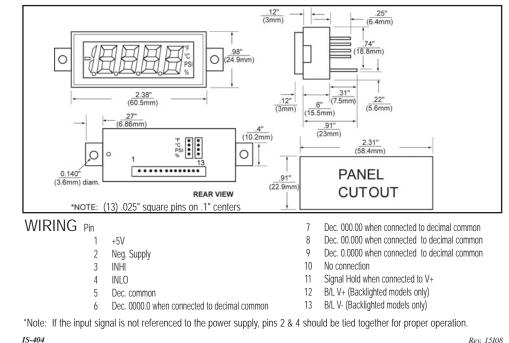

# 4 1/2 DIGIT PANEL MOUNTING



\*Note: If the input signal is not referenced to the power supply, pins 2 & 4 should be tied together for proper operation.

IS-404

## **4 1/2 DIGIT PANEL MOUNTING**



- 2 Neg. Supply
- INHI 3
- INLO 4
- 5 Dec. common
- B/L V- (Backlighted models only) Dec. 0000.0 when connected to decimal common 13 6

\*Note: If the input signal is not referenced to the power supply, pins 2 & 4 should be tied together for proper operation.

10

11

12

No connection

Signal Hold when connected to V+

B/L V+ (Backlighted models only)

#### IS-404

## 4 1/2 DIGIT PANEL MOUNTING



Rev. 15108

### **4 1/2 DIGIT PANEL MOUNTING**



\*Note: If the input signal is not referenced to the power supply, pins 2 & 4 should be tied together for proper operation.

IS-404