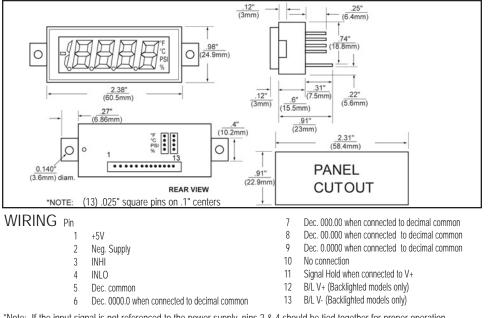

# 4 1/2 DIGIT PANEL MOUNTING

\*Note: If the input signal is not referenced to the power supply, pins 2 & 4 should be tied together for proper operation.

IS-404

## **4 1/2 DIGIT PANEL MOUNTING**

- 2 Neg. Supply
- INHI 3
- INLO 4
- 5 Dec. common
- B/L V- (Backlighted models only) Dec. 0000.0 when connected to decimal common 13 6

\*Note: If the input signal is not referenced to the power supply, pins 2 & 4 should be tied together for proper operation.

10

11

12

No connection

Signal Hold when connected to V+

B/L V+ (Backlighted models only)