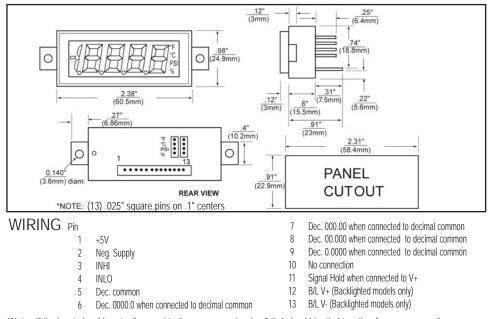

### **4 1/2 DIGIT PANEL MOUNTING**

\*Note: If the input signal is not referenced to the power supply, pins 2 & 4 should be tied together for proper operation.

IS-404