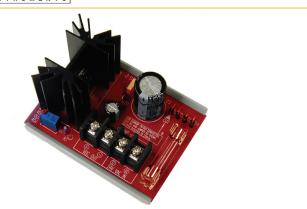

## **DESCRIPTION & FEATURES**

The PW 1.0 is a regulated 0.5 amp power supply that accepts 24 VAC at the input and provides 24 VDC at the output. Field voltage adjustments may be made using only a screwdriver. The power supply is provided with a mounting track for easy field application. These low-cost power supplies feature good regulation and have full overcurrent protection.

- Low cost
- Regulated DC output
- Snap-track mounted
- Screw terminals with pressure plates