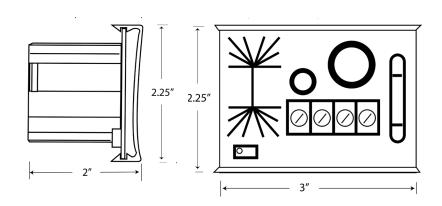

## **DIMENSIONS & WIRING**

**PHYSICAL** 

0.25 lb. Weight:

**MOUNTING** snap-track included