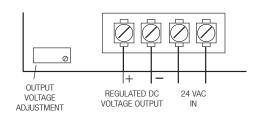

## **DIMENSIONS & WIRING**

### **VOLTAGE**

Input: 24 VAC, 50/60 Hz

24 VDC (full wave rectified and regulated) adjustable 1.5 V - 29 VDC Output:

Output Current: 0.5 amps Over-current Protection: 1 amp fuse

**ENVIRONMENT** 

Operating Temperature: 0 to 55°C (32 to 130°F) Max. Humidity: 95% RH, noncondensing